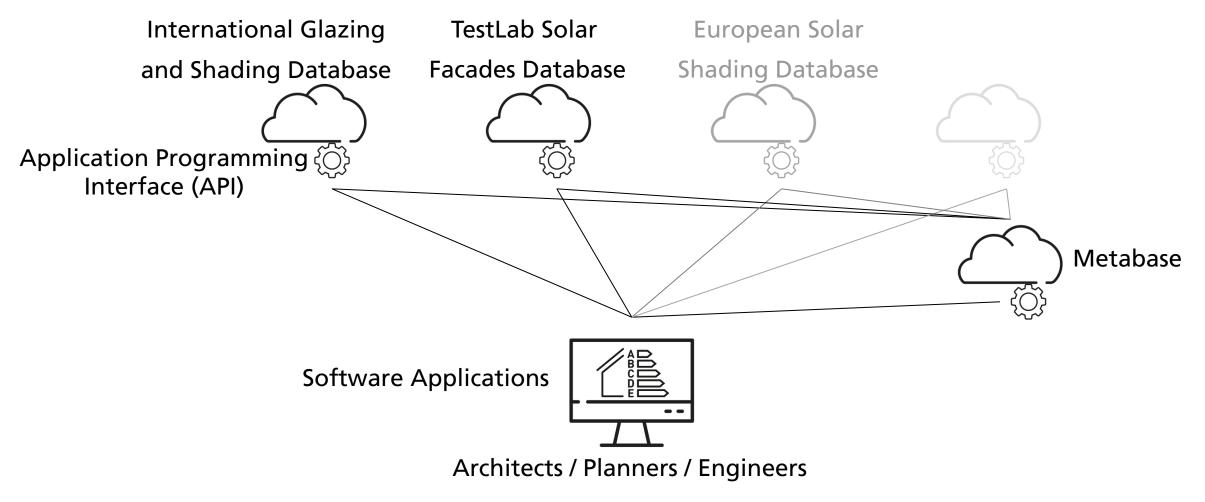

### manufacturers

Manufacturers, software companies and planners benefit from a common Application Programming Interface.

Software Applications large number of software applications used by architects / planners / engineers

#### Next steps

- Integrate the European Solar Shading Database (ES-SDA) into the network of product databases.
- Applying for a German research project to implement approvals and access rights.
- Assist manufacturers and associations to implement the API specification.
- Assist software companies to use the API.
- Demonstrate how planners can reach better results easier and faster, when their favorite software application uses the API.