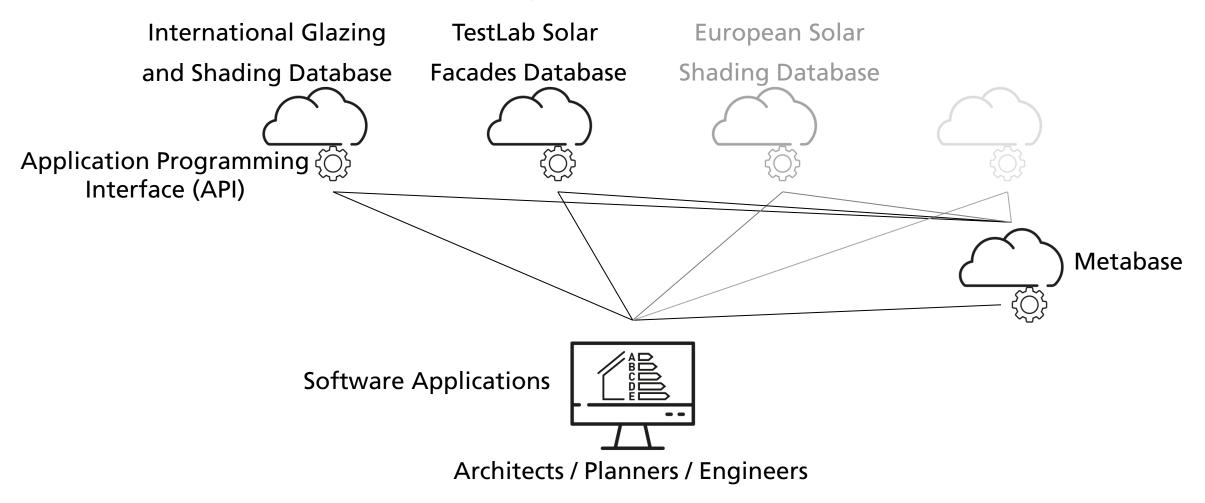

### manufacturers

Manufacturers, software companies and planners benefit from a common Application Programming Interface.

Software Applications large number of software applications used by architects / planners / engineers

#### Next steps

- Integrate the European Solar Shading Database (ES-SDA) into the network of product databases.
- Applying for a German research project to implement approvals and access rights.
- Assist manufacturers and associations to implement the API specification.
- Assist software companies to use the API.
- Demonstrate how planners can reach better results easier and faster, when their favorite software application uses the API.